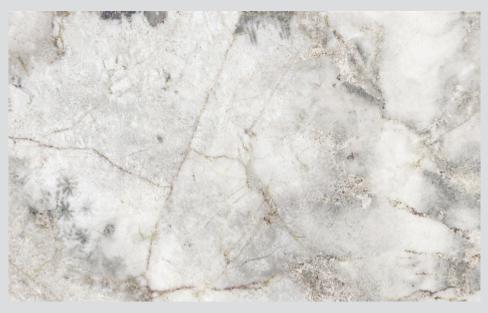

## 12474

360° Digital walls 12474

length 8 m / height 3 m Single Sheet Width: 1 m Made in Italy

The expressiveness of matter with the living force of its texture, with the charm of its contrasts and its volumes, is the source of inspiration for suggesting new cladding concepts in interior design.

Authentic three-dimensionality that strikes at first glance and transmits emotions, wit ...

KINLAND

1st Floor, 127-131 Lockhart Road, Wanchai, Hong Kong. t: +852 2818 6406 f: +852 2806 0489 e: master@kinlandwall.com China: +86 769 2168 7848