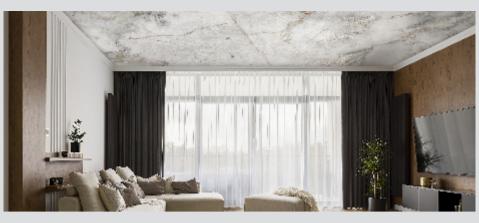

## 12474

360° Digital walls 12474

length 8 m / height 3 m Single Sheet Width: 1 m Made in Italy

The expressiveness of matter with the living force of its texture, with the charm of its contrasts and its volumes, is the source of inspiration for suggesting new cladding concepts in interior design.

Authentic three-dimensionality that strikes at first glance and transmits emotions, wit ...

KINLAND

1st Floor, 127-131 Lockhart Road, Wanchai, Hong Kong. t: +852 2818 6406 f: +852 2806 0489 e: master@kinlandwall.com China: +86 769 2168 7848