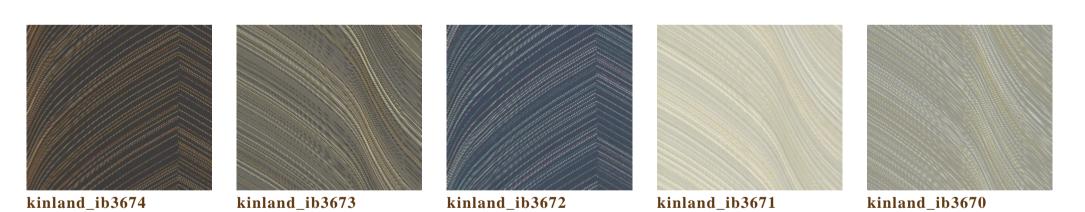

## YORK CONTRACT\_1 ZUMA

Width: 54 in (137 cm) Weight: 20 oz Composition: Vinyl Backing Type: Non-Woven Installation: Non-Reversible Hang / Random Match

Designed for durability, York's commercial grade wallcoverings are as beautiful as they are strong. Created for hospitality, corporate, healthcare and retail facilities. York Contract offers the longevity, scrubbability and stain resistance associated with commercial grade vinyl in designer ...

## ZUMA

kinland\_ib3669