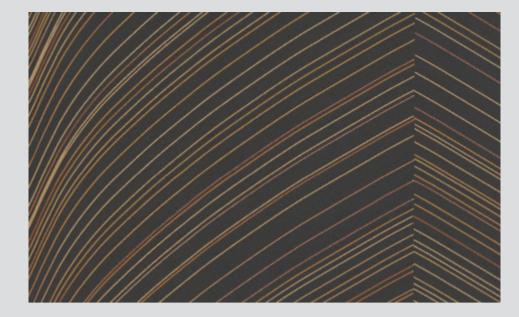

## YORK CONTRACT\_1 ZUMA

Width: 54 in (137 cm) Weight: 20 oz Composition: Vinyl Backing Type: Non-Woven Installation: Non-Reversible Hang / Random Match

Designed for durability, York's commercial grade wallcoverings are as beautiful as they are strong. Created for hospitality, corporate, healthcare and retail facilities. York Contract offers the longevity, scrubbability and stain resistance associated with commercial grade vinyl in designer ...

## ZUMA

kinland\_ib3669