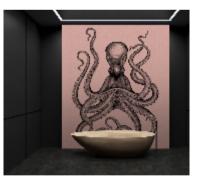

## WALLS BY PATEL 2 **DD116750**

Non-woven wallcovering 4 panels, total size: 400 cm x 270 cm Made in Germany

An individual expression - sometimes loud and visually stunning, sometimes quiet and sensitive - is always a statement that deserves to be heard. Attitude comes in multiple facets, and this diversity is mirrored by the new collection by Kathrin and Mark Patel. walls by patel show who you are. Th ...