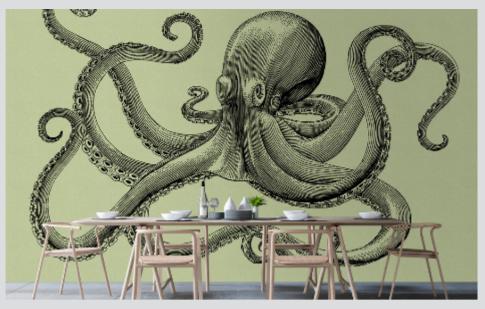

## WALLS BY PATEL 2 **DD116750**

Non-woven wallcovering 4 panels, total size: 400 cm x 270 cm Made in Germany

An individual expression - sometimes loud and visually stunning, sometimes quiet and sensitive - is always a statement that deserves to be heard. Attitude comes in multiple facets, and this diversity is mirrored by the new collection by Kathrin and Mark Patel. walls by patel show who you are. Th ...