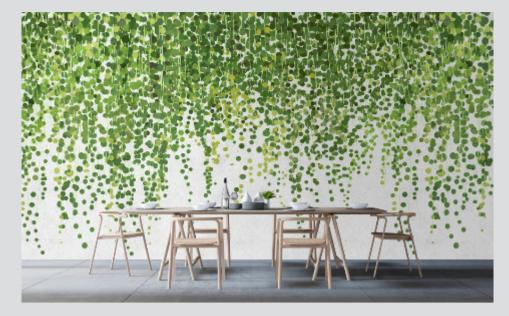

## WALLS BY PATEL 2 **DD116690**

Non-woven wallcovering 4 panels, total size: 400 cm x 270 cm Made in Germany

An individual expression - sometimes loud and visually stunning, sometimes quiet and sensitive - is always a statement that deserves to be heard. Attitude comes in multiple facets, and this diversity is mirrored by the new collection by Kathrin and Mark Patel. walls by patel show who you are. Th ...