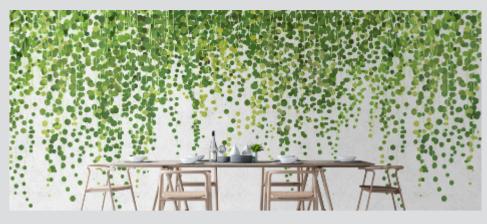

## WALLS BY PATEL 2 **DD116690**

Non-woven wallcovering 4 panels, total size: 400 cm x 270 cm Made in Germany

An individual expression - sometimes loud and visually stunning, sometimes quiet and sensitive - is always a statement that deserves to be heard. Attitude comes in multiple facets, and this diversity is mirrored by the new collection by Kathrin and Mark Patel. walls by patel show who you are. Th ...