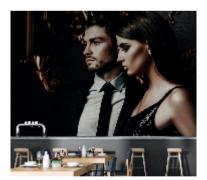

## **DD115715**

WALLS BY PATEL 2 DD115715

Non-woven wallcovering 4 panels, total size: 400 cm x 270 cm Made in Germany

An individual expression - sometimes loud and visually stunning, sometimes quiet and sensitive - is always a statement that deserves to be heard. Attitude comes in multiple facets, and this diversity is mirrored by the new collection by Kathrin and Mark Patel. walls by patel show who you are. Th ...