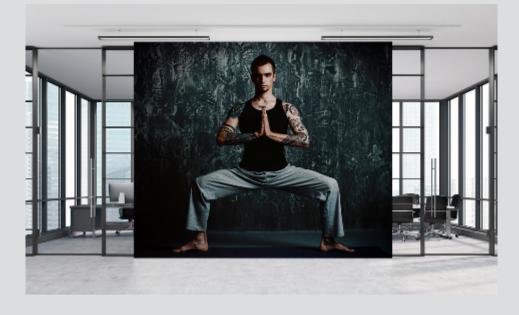

## **DD115715**

WALLS BY PATEL 2 DD115715

Non-woven wallcovering 4 panels, total size: 400 cm x 270 cm Made in Germany

An individual expression - sometimes loud and visually stunning, sometimes quiet and sensitive - is always a statement that deserves to be heard. Attitude comes in multiple facets, and this diversity is mirrored by the new collection by Kathrin and Mark Patel. walls by patel show who you are. Th ...