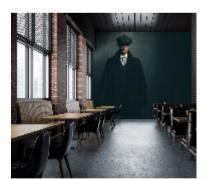

## **DD115715**

WALLS BY PATEL 2 DD115715

Non-woven wallcovering 4 panels, total size: 400 cm x 270 cm Made in Germany

An individual expression - sometimes loud and visually stunning, sometimes quiet and sensitive - is always a statement that deserves to be heard. Attitude comes in multiple facets, and this diversity is mirrored by the new collection by Kathrin and Mark Patel. walls by patel show who you are. Th ...