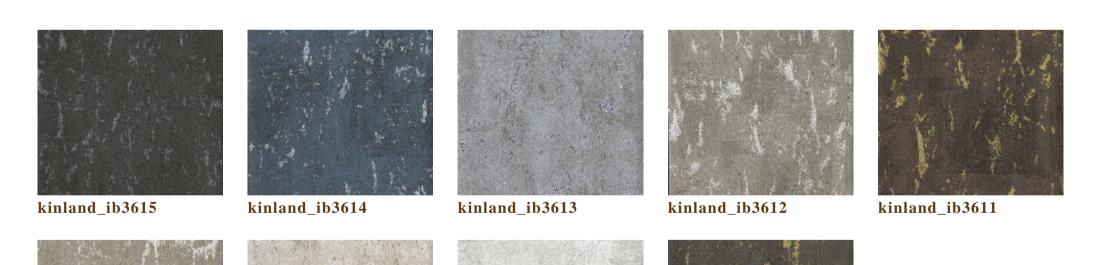

## PARGET

## PARGET



## YORK CONTRACT\_1 PARGET

Width: 54 in (137 cm) Weight: 20 oz Composition: Vinyl Backing Type: Non-WovenInstallation: Reversible Hang / Random Match



Designed for durability, York's commercial grade wallcoverings are as beautiful as they are strong. Created for hospitality, corporate, healthcare and retail facilities. York Contract offers the longevity, scrubbability and stain resistance associated with commercial grade vinyl in de ...



1st Floor, 127-131 Lockhart Road, Wanchai, Hong Kong. t: +852 2818 6406 f: +852 2806 0489 e: master@kinlandwall.com China: +86 769 2168 7848

## PARGET











kinland\_ib3610

kinland\_ib3609

kinland\_ib3608

kinland\_ib3607