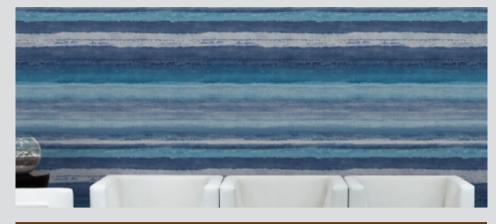

# **NEW HORIZONS**

#### **YORK CONTRACT\_1 NEW HORIZONS**

Width: 54 in (137 cm) Weight: 20 oz Vertical Repeat: 25.25 in (64 cm) **Composition: Vinyl** Backing Type: Non-Woven **Installation: Non-Reversible Hang /** 

Designed for durability, York's commercial grade wallcoverings are as beautiful as they are strong. Created for hospitality, corporate, healthcare and retail facilities. York Contract offers the longevity, scrubbability and stain resistance associated with commercial grade vinyl in designer •••

## **NEW HORIZONS**