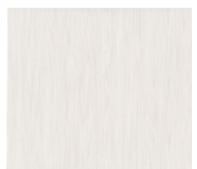

ELM



**ELM** 

Faux Wood Film:

An architectural grade decorative film that replaces hazards to nature and extends its life cycle. Utilize advanced technology that allows you to capture the natural beauty of wood without sacrificing the forest.

Wallcovering | Panel

FAUX WOOD FILM:

Width: 1200mm (48 inches)

Length: 50m / Roll

Thickness: c.a. 0.2mm (c.a. 0.008mm inches)

- Class A fire rated (US / EU/ China-A2)

IMO roted



1st Floor, 127-131 Lockhart Road, Wanchai, Hong Kong. t: +852 2818 6406 f: +852 2806 0489 e: master@kinlandwall.com China: +86 769 2168 7848

## **ELM**



pf2133



pf2131



pf2129



pf2128



pf2127



pf276



pf270



pf130