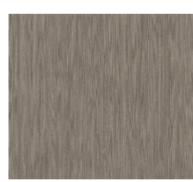

ELM



**ELM** 

Faux Wood Film:

An architectural grade decorative film that replaces hazards to nature and extends its life cycle. Utilize advanced technology that allows you to capture the natural beauty of wood without sacrificing the forest.

Wallcovering | Panel

FAUX WOOD FILM:

Width: 1200mm (48 inches)

Length: 50m / Roll

Thickness: c.a. 0.2mm (c.a. 0.008mm inches)

- Class A fire rated (US / EU/ China-A2)

IMO roted



1st Floor, 127-131 Lockhart Road, Wanchai, Hong Kong. t: +852 2818 6406 f: +852 2806 0489 e: master@kinlandwall.com China: +86 769 2168 7848

## **ELM**



pf2133



pf2131



pf2129



pf2128



pf2127



pf276



pf270



pf130