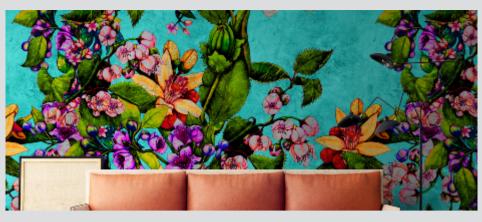

## WALLS BY PATEL 2 **DD116710**

Non-woven wallcovering 4 panels, total size: 400 cm x 270 cm Made in Germany

An individual expression - sometimes loud and visually stunning, sometimes quiet and sensitive - is always a statement that deserves to be heard. Attitude comes in multiple facets, and this diversity is mirrored by the new collection by Kathrin and Mark Patel. walls by patel show who you are. Th ...