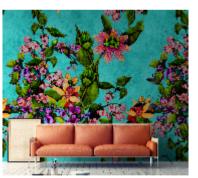

## WALLS BY PATEL 2 **DD116710**

Non-woven wallcovering 4 panels, total size: 400 cm x 270 cm Made in Germany

An individual expression - sometimes loud and visually stunning, sometimes quiet and sensitive - is always a statement that deserves to be heard. Attitude comes in multiple facets, and this diversity is mirrored by the new collection by Kathrin and Mark Patel. walls by patel show who you are. Th ...