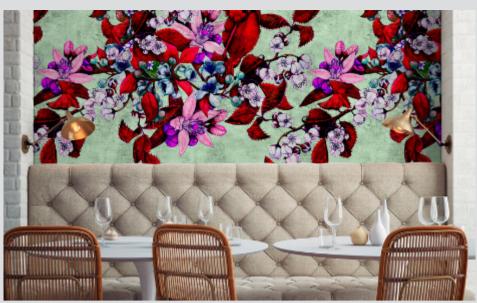

## WALLS BY PATEL 2 **DD116710**

Non-woven wallcovering 4 panels, total size: 400 cm x 270 cm Made in Germany

An individual expression - sometimes loud and visually stunning, sometimes quiet and sensitive - is always a statement that deserves to be heard. Attitude comes in multiple facets, and this diversity is mirrored by the new collection by Kathrin and Mark Patel. walls by patel show who you are. Th ...