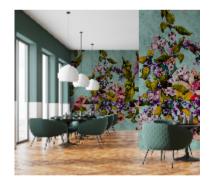

## WALLS BY PATEL 2 **DD116710**

Non-woven wallcovering 4 panels, total size: 400 cm x 270 cm Made in Germany

An individual expression - sometimes loud and visually stunning, sometimes quiet and sensitive - is always a statement that deserves to be heard. Attitude comes in multiple facets, and this diversity is mirrored by the new collection by Kathrin and Mark Patel. walls by patel show who you are. Th ...