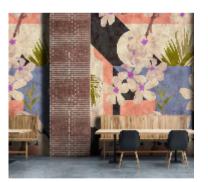

## **DD116575**

## WALLS BY PATEL 2 DD116575

Non-woven wallcovering 5 panels, total size: 500 cm x 270 cm Made in Germany

## **DD116575**

An individual expression - sometimes loud and visually stunning, sometimes quiet and sensitive - is always a statement that deserves to be heard. Attitude comes in multiple facets, and this diversity is mirrored by the new collection by Kathrin and Mark Patel. walls by patel show who you are. Th ...