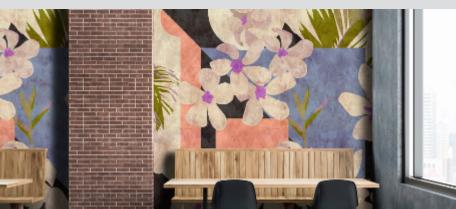

## **DD116575**

## WALLS BY PATEL 2 DD116575

Non-woven wallcovering 5 panels, total size: 500 cm x 270 cm Made in Germany

## **DD116575**

An individual expression - sometimes loud and visually stunning, sometimes quiet and sensitive - is always a statement that deserves to be heard. Attitude comes in multiple facets, and this diversity is mirrored by the new collection by Kathrin and Mark Patel. walls by patel show who you are. Th ...