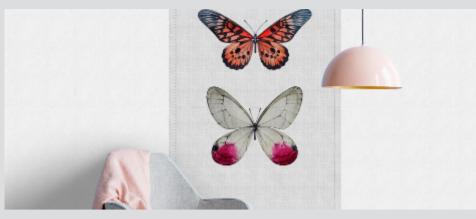

## WALLS BY PATEL 2 **DD116505**

Non-woven wallcovering 1 panel, size: 100 cm x 270 cm Made in Germany

## **DD116505**

An individual expression - sometimes loud and visually stunning, sometimes quiet and sensitive - is always a statement that deserves to be heard. Attitude comes in multiple facets, and this diversity is mirrored by the new collection by Kathrin and Mark Patel. walls by patel show who you are. The ...