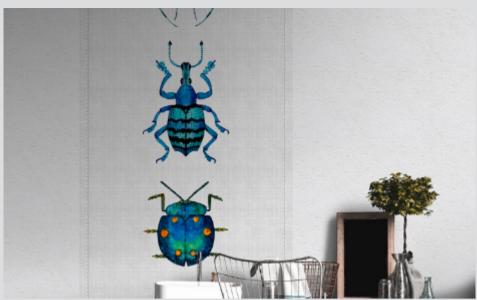

## WALLS BY PATEL 2 **DD116505**

Non-woven wallcovering 1 panel, size: 100 cm x 270 cm Made in Germany

## **DD116505**

An individual expression - sometimes loud and visually stunning, sometimes quiet and sensitive - is always a statement that deserves to be heard. Attitude comes in multiple facets, and this diversity is mirrored by the new collection by Kathrin and Mark Patel. walls by patel show who you are. The ...