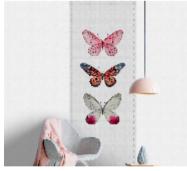

## WALLS BY PATEL 2 **DD116505**

Non-woven wallcovering 1 panel, size: 100 cm x 270 cm Made in Germany

## **DD116505**

dd116525

dd116520

dd116515

dd116510

dd116505

 $\approx$ 

CE COMPLIANT STRAIGHT MATCH WASHABLE