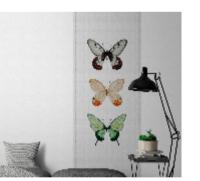

## WALLS BY PATEL 2 **DD116505**

Non-woven wallcovering 1 panel, size: 100 cm x 270 cm Made in Germany

## **DD116505**

dd116525

dd116520

dd116515

dd116510

dd116505

 $\approx$ 

CE COMPLIANT STRAIGHT MATCH WASHABLE