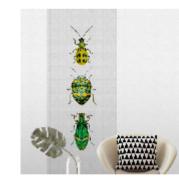

## WALLS BY PATEL 2 **DD116505**

Non-woven wallcovering 1 panel, size: 100 cm x 270 cm Made in Germany

## **DD116505**

dd116525

dd116520

dd116515

dd116510

dd116505

 $\approx$ 

CE COMPLIANT STRAIGHT MATCH WASHABLE