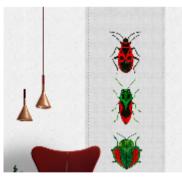

## WALLS BY PATEL 2 **DD116505**

Non-woven wallcovering 1 panel, size: 100 cm x 270 cm Made in Germany

## **DD116505**

dd116525

dd116520

dd116515

dd116510

dd116505

 $\approx$ 

CE COMPLIANT STRAIGHT MATCH WASHABLE