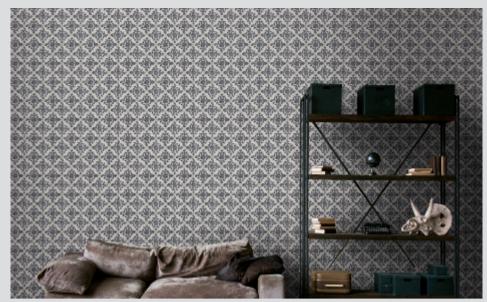

## **DD116490**

WALLS BY PATEL 2 **DD116490** 

Non-woven wallcovering 2 panels, total size: 200 cm x 270 cm Made in Germany

An individual expression - sometimes loud and visually stunning, sometimes quiet and sensitive - is always a statement that deserves to be heard. Attitude comes in multiple facets, and this diversity is mirrored by the new collection by Kathrin and Mark Patel. walls by patel show who you are. Th ...

## **DD116490**

dd116500

dd116490

 $\approx$ 

CE COMPLIANT STRAIGHT MATCH WASHABLE