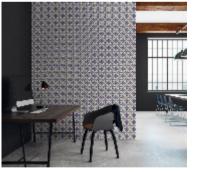

## **DD116490**

WALLS BY PATEL 2 **DD116490** 

Non-woven wallcovering 2 panels, total size: 200 cm x 270 cm Made in Germany

An individual expression - sometimes loud and visually stunning, sometimes quiet and sensitive - is always a statement that deserves to be heard. Attitude comes in multiple facets, and this diversity is mirrored by the new collection by Kathrin and Mark Patel. walls by patel show who you are. Th ...

## **DD116490**

dd116500

dd116490

 $\approx$ 

CE COMPLIANT STRAIGHT MATCH WASHABLE