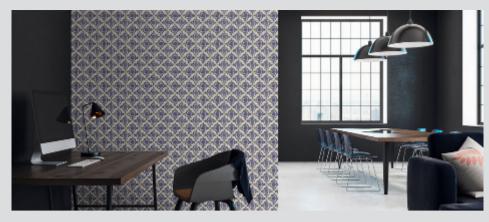

## **DD116490**

WALLS BY PATEL 2 **DD116490** 

Non-woven wallcovering 2 panels, total size: 200 cm x 270 cm Made in Germany

An individual expression - sometimes loud and visually stunning, sometimes quiet and sensitive - is always a statement that deserves to be heard. Attitude comes in multiple facets, and this diversity is mirrored by the new collection by Kathrin and Mark Patel. walls by patel show who you are. Th ...

## **DD116490**

dd116500

dd116490

 $\approx$ 

CE COMPLIANT STRAIGHT MATCH WASHABLE