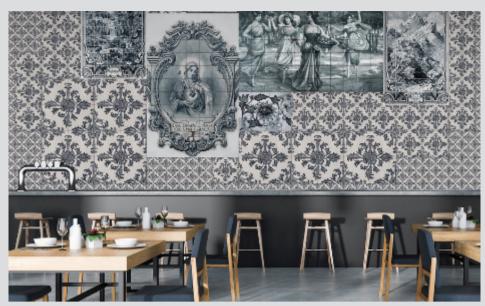

## WALLS BY PATEL 2 **DD116485**

Non-woven wallcovering 5 panels, total size: 500 cm x 270 cm Made in Germany

An individual expression - sometimes loud and visually stunning, sometimes quiet and sensitive - is always a statement that deserves to be heard. Attitude comes in multiple facets, and this diversity is mirrored by the new collection by Kathrin and Mark Patel. walls by patel show who you are. Th ...