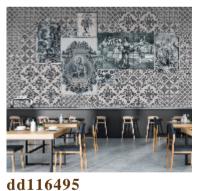

## **DD116485**

## **DD116485**



## WALLS BY PATEL 2 **DD116485**

Non-woven wallcovering 5 panels, total size: 500 cm x 270 cm Made in Germany



An individual expression - sometimes loud and visually stunning, sometimes quiet and sensitive - is always a statement that deserves to be heard. Attitude comes in multiple facets, and this diversity is mirrored by the new collection by Kathrin and Mark Patel. walls by patel show who you are. Th ...



1st Floor, 127-131 Lockhart Road, Wanchai, Hong Kong. t: +852 2818 6406 f: +852 2806 0489 e: master@kinlandwall.com China: +86 769 2168 7848

## **DD116485**



dd116485



 $\approx$ 

CE COMPLIANT STRAIGHT MATCH WASHABLE