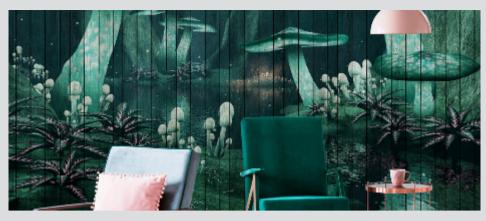

## WALLS BY PATEL 2 **DD116415**

Non-woven wallcovering 4 panels, total size: 400 cm x 270 cm Made in Germany

An individual expression - sometimes loud and visually stunning, sometimes quiet and sensitive - is always a statement that deserves to be heard. Attitude comes in multiple facets, and this diversity is mirrored by the new collection by Kathrin and Mark Patel. walls by patel show who you are. Th ...