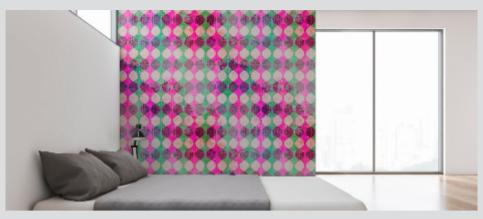

## WALLS BY PATEL 2 **DD116405**

Non-woven wallcovering 4 panels, total size: 400 cm x 270 cm Made in Germany

## **DD116405**

An individual expression - sometimes loud and visually stunning, sometimes quiet and sensitive - is always a statement that deserves to be heard. Attitude comes in multiple facets, and this diversity is mirrored by the new collection by Kathrin and Mark Patel. walls by patel show who you are. Th ...