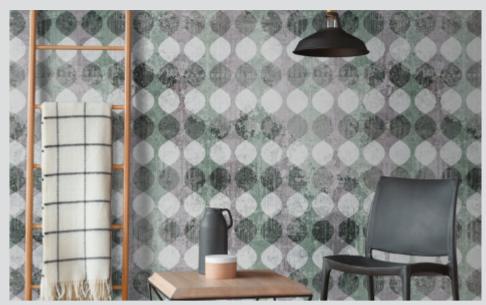

## WALLS BY PATEL 2 **DD116405**

Non-woven wallcovering 4 panels, total size: 400 cm x 270 cm Made in Germany

## **DD116405**

An individual expression - sometimes loud and visually stunning, sometimes quiet and sensitive - is always a statement that deserves to be heard. Attitude comes in multiple facets, and this diversity is mirrored by the new collection by Kathrin and Mark Patel. walls by patel show who you are. Th ...