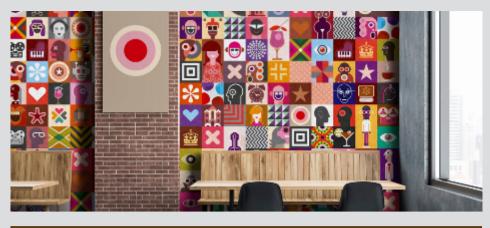

## **DD116315**

WALLS BY PATEL 2 **DD116315** 

Non-woven wallcovering 4 panels, total size: 400 cm x 270 cm Made in Germany

**DD116315** 

An individual expression - sometimes loud and visually stunning, sometimes quiet and sensitive - is always a statement that deserves to be heard. Attitude comes in multiple facets, and this diversity is mirrored by the new collection by Kathrin and Mark Patel. walls by patel show who you are. Th ...