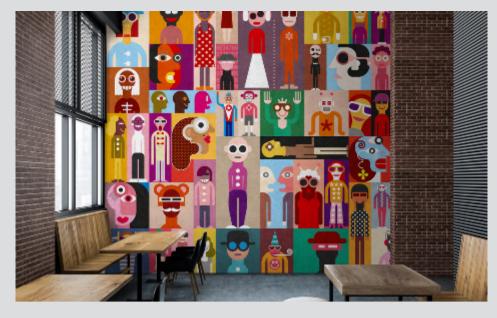

## **DD116315**

WALLS BY PATEL 2 **DD116315** 

Non-woven wallcovering 4 panels, total size: 400 cm x 270 cm Made in Germany

**DD116315** 

An individual expression - sometimes loud and visually stunning, sometimes quiet and sensitive - is always a statement that deserves to be heard. Attitude comes in multiple facets, and this diversity is mirrored by the new collection by Kathrin and Mark Patel. walls by patel show who you are. Th ...