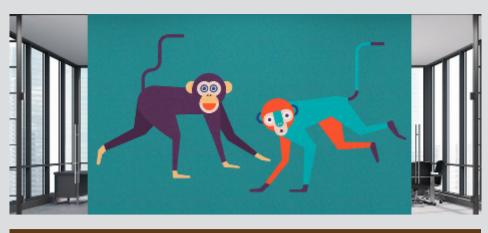

**DD116280 DD116280** 

WALLS BY PATEL 2 **DD116280** 

Non-woven wallcovering 4 panels, total size: 400 cm x 270 cm Made in Germany

An individual expression - sometimes loud and visually stunning, sometimes quiet and sensitive - is always a statement that deserves to be heard. Attitude comes in multiple facets, and this diversity is mirrored by the new collection by Kathrin and Mark Patel. walls by patel show who you are. Th ...