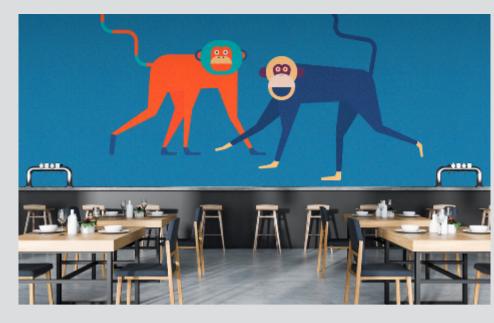

**DD116280 DD116280** 

WALLS BY PATEL 2 **DD116280** 

Non-woven wallcovering 4 panels, total size: 400 cm x 270 cm Made in Germany

An individual expression - sometimes loud and visually stunning, sometimes quiet and sensitive - is always a statement that deserves to be heard. Attitude comes in multiple facets, and this diversity is mirrored by the new collection by Kathrin and Mark Patel. walls by patel show who you are. Th ...