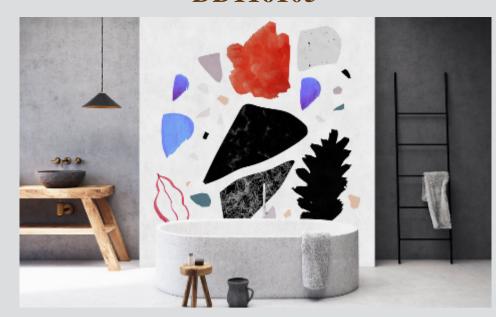

## **DD116105**

WALLS BY PATEL 2 **DD116105** 

Non-woven wallcovering 3 panels, total size: 300 cm x 270 cm Made in Germany

**DD116105** 

An individual expression - sometimes loud and visually stunning, sometimes quiet and sensitive - is always a statement that deserves to be heard. Attitude comes in multiple facets, and this diversity is mirrored by the new collection by Kathrin and Mark Patel. walls by patel show who you are. Th ...