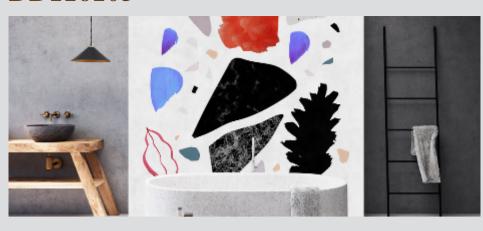

## **DD116105**

WALLS BY PATEL 2 **DD116105** 

Non-woven wallcovering 3 panels, total size: 300 cm x 270 cm Made in Germany

**DD116105** 

An individual expression - sometimes loud and visually stunning, sometimes quiet and sensitive - is always a statement that deserves to be heard. Attitude comes in multiple facets, and this diversity is mirrored by the new collection by Kathrin and Mark Patel. walls by patel show who you are. Th ...