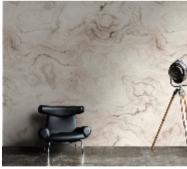

**DD116030 DD116030** 



WALLS BY PATEL 2 **DD116030** 

Non-woven wallcovering 4 panels, total size: 400 cm x 270 cm Made in Germany



An individual expression - sometimes loud and visually stunning, sometimes quiet and sensitive - is always a statement that deserves to be heard. Attitude comes in multiple facets, and this diversity is mirrored by the new collection by Kathrin and Mark Patel. walls by patel show who you are. Th ...



1st Floor, 127-131 Lockhart Road, Wanchai, Hong Kong. t: +852 2818 6406 f: +852 2806 0489 e: master@kinlandwall.com China: +86 769 2168 7848

## **DD116030**



dd116050





dd116040



dd116040



dd116035



dd116030