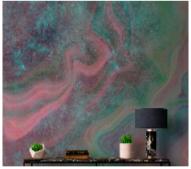

**DD116030 DD116030** 

WALLS BY PATEL 2 **DD116030** 

Non-woven wallcovering 4 panels, total size: 400 cm x 270 cm Made in Germany

An individual expression - sometimes loud and visually stunning, sometimes quiet and sensitive - is always a statement that deserves to be heard. Attitude comes in multiple facets, and this diversity is mirrored by the new collection by Kathrin and Mark Patel. walls by patel show who you are. Th ...