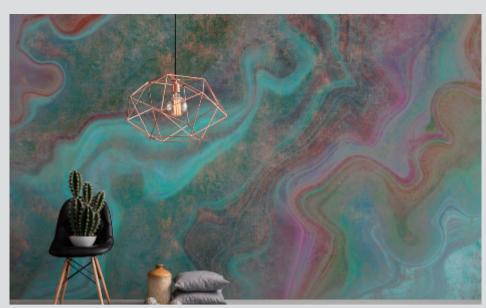

**DD116030 DD116030** 

WALLS BY PATEL 2 **DD116030** 

Non-woven wallcovering 4 panels, total size: 400 cm x 270 cm Made in Germany

An individual expression - sometimes loud and visually stunning, sometimes quiet and sensitive - is always a statement that deserves to be heard. Attitude comes in multiple facets, and this diversity is mirrored by the new collection by Kathrin and Mark Patel. walls by patel show who you are. Th ...