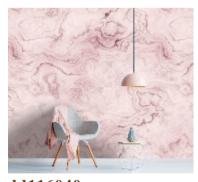

**DD116030 DD116030** 



WALLS BY PATEL 2 **DD116030** 

Non-woven wallcovering 4 panels, total size: 400 cm x 270 cm Made in Germany



An individual expression - sometimes loud and visually stunning, sometimes quiet and sensitive - is always a statement that deserves to be heard. Attitude comes in multiple facets, and this diversity is mirrored by the new collection by Kathrin and Mark Patel. walls by patel show who you are. Th ...



1st Floor, 127-131 Lockhart Road, Wanchai, Hong Kong. t: +852 2818 6406 f: +852 2806 0489 e: master@kinlandwall.com China: +86 769 2168 7848

## **DD116030**



dd116050





dd116040



dd116040



dd116035



dd116030