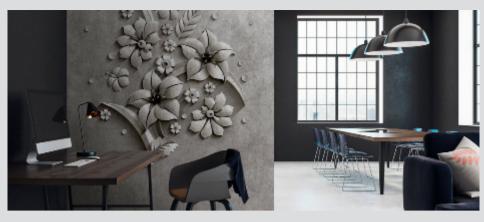

## WALLS BY PATEL 2 **DD116020**

Non-woven wallcovering 2 panels, total size: 200 cm x 250 cm Made in Germany

## **DD116020**

An individual expression - sometimes loud and visually stunning, sometimes quiet and sensitive - is always a statement that deserves to be heard. Attitude comes in multiple facets, and this diversity is mirrored by the new collection by Kathrin and Mark Patel. walls by patel show who you are. Th ...