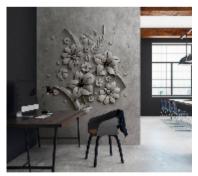

## WALLS BY PATEL 2 **DD116020**

Non-woven wallcovering 2 panels, total size: 200 cm x 250 cm Made in Germany

## **DD116020**

An individual expression - sometimes loud and visually stunning, sometimes quiet and sensitive - is always a statement that deserves to be heard. Attitude comes in multiple facets, and this diversity is mirrored by the new collection by Kathrin and Mark Patel. walls by patel show who you are. Th ...