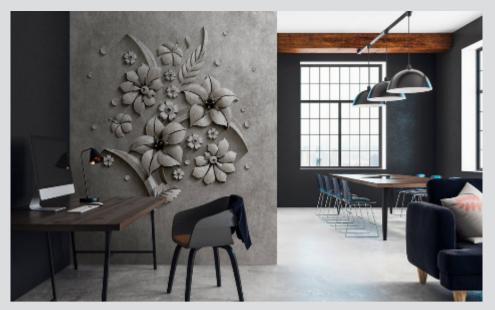

## WALLS BY PATEL 2 **DD116020**

Non-woven wallcovering 2 panels, total size: 200 cm x 250 cm Made in Germany

## **DD116020**

An individual expression - sometimes loud and visually stunning, sometimes quiet and sensitive - is always a statement that deserves to be heard. Attitude comes in multiple facets, and this diversity is mirrored by the new collection by Kathrin and Mark Patel. walls by patel show who you are. Th ...