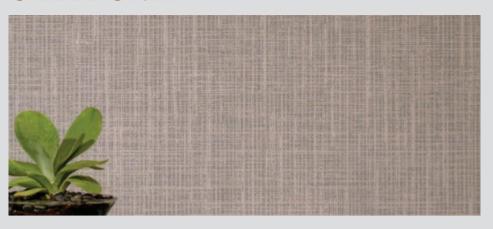

## **CALEDONIA**

YORK CONTRACT\_1
CALEDONIA

Width: 54 in (137 cm) Weight: 20 oz Composition: Vinyl Backing Type: Non-

Woven

Installation: Reversible Hang / Random Match

Designed for durability, York's commercial grade wallcoverings are as beautiful as they are strong. Created for hospitality, corporate, healthcare and retail facilities. York Contract offers the longevity, scrubbability and stain resistance associated with commercial grade vinyl in de ...