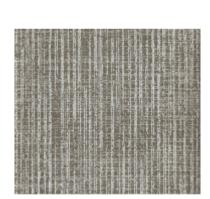

## **CALEDONIA**

YORK CONTRACT\_1
CALEDONIA

Width: 54 in (137 cm) Weight: 20 oz Composition: Vinyl Backing Type: Non-

Woven

Installation: Reversible Hang / Random Match

Designed for durability, York's commercial grade wallcoverings are as beautiful as they are strong. Created for hospitality, corporate, healthcare and retail facilities. York Contract offers the longevity, scrubbability and stain resistance associated with commercial grade vinyl in de ...