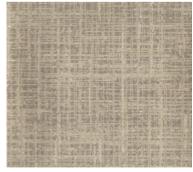

## **CALEDONIA**

YORK CONTRACT\_1
CALEDONIA

Width: 54 in (137 cm) Weight: 20 oz Composition: Vinyl Backing Type: Non-

Woven

Installation: Reversible Hang / Random Match

Designed for durability, York's commercial grade wallcoverings are as beautiful as they are strong. Created for hospitality, corporate, healthcare and retail facilities. York Contract offers the longevity, scrubbability and stain resistance associated with commercial grade vinyl in de ...