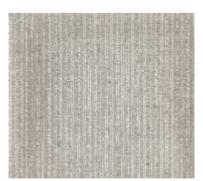

## **CALEDONIA**

YORK CONTRACT\_1
CALEDONIA

Width: 54 in (137 cm) Weight: 20 oz Composition: Vinyl Backing Type: Non-

Woven

Installation: Reversible Hang / Random Match

Designed for durability, York's commercial grade wallcoverings are as beautiful as they are strong. Created for hospitality, corporate, healthcare and retail facilities. York Contract offers the longevity, scrubbability and stain resistance associated with commercial grade vinyl in de ...