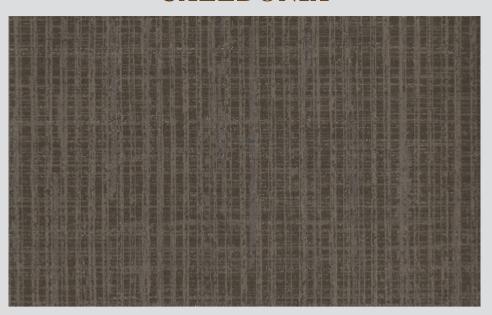

## **CALEDONIA**

YORK CONTRACT\_1
CALEDONIA

Width: 54 in (137 cm) Weight: 20 oz Composition: Vinyl Backing Type: Non-

Woven

Installation: Reversible Hang / Random Match

Designed for durability, York's commercial grade wallcoverings are as beautiful as they are strong. Created for hospitality, corporate, healthcare and retail facilities. York Contract offers the longevity, scrubbability and stain resistance associated with commercial grade vinyl in de ...