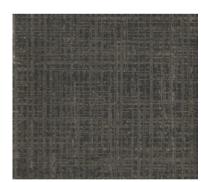

## **CALEDONIA**

YORK CONTRACT\_1
CALEDONIA

Width: 54 in (137 cm) Weight: 20 oz Composition: Vinyl Backing Type: Non-

Woven

Installation: Reversible Hang / Random Match

Designed for durability, York's commercial grade wallcoverings are as beautiful as they are strong. Created for hospitality, corporate, healthcare and retail facilities. York Contract offers the longevity, scrubbability and stain resistance associated with commercial grade vinyl in de ...